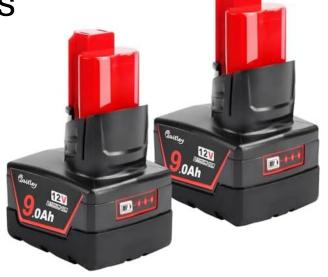

## 9.0 Amp/Hr Rechargeable Batteries

- •[Battery Specifications] Voltage: 12 Volt | Capacity: 9000 mAh | Brand New | Rechargeable | high quality battery cells.
- •[Compatible Model]100% Compatible with Milwaukee 12V XC 48-11-2131 48-11-24[11 48-11-2430 Cordless Power Tools,Perfectly Compatible With Battery 12V Charger.
- •[High Quality] A high-quality battery cell provides long-lasting performance. The battery shell is made of durable material to protect the battery cell. The precise design allows the battery to be installed and removed.
- •[Safety] The Integrated microchip provides various protections to the battery to prevent incorrect voltage, battery overload, short circuit, and internal heating and enhance the battery life.
- 60 hour run time on two fully charged batteries and 30 minute recharge time!