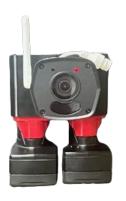

## WiFi Battery Powered Camera

- High quality image with 2MP, 1/2.9"CMOS sensor
- 2MP (1920\*1080)@30/25fps; 720P (1280\*720)@30/25fps
- Ultra 265, H.265, H.264, MJPEG
- Built-in Mic
- Smart IR, up to 30m (98ft) IR distance
- Supports 128 G Micro SD card
- IP67 protection
- 3-Axis
- Weight-4.5 lbs with Magnet mount

## 9.0 Amp/Hr Rechargeable Batteries

- •[Battery Specifications] Voltage: 12 Volt | Capacity: 9000 mAh | Brand New | Rechargeable | high quality battery cells.
- •[Compatible Model]100% Compatible with Milwaukee 12V XC 48-11-2131 48-11-24[11 48-11-2430 Cordless Power Tools,Perfectly Compatible With Battery 12V Charger.
- •[High Quality] A high-quality battery cell provides long-lasting performance. The battery shell is made of durable material to protect the battery cell. The precise design allows the battery to be installed and removed.
- •[Safety] The Integrated microchip provides various protections to the battery to prevent incorrect voltage, battery overload, short circuit, and internal heating and enhance the battery life.
- 60 hour run time on two fully charged batteries and 30 minute recharge time!