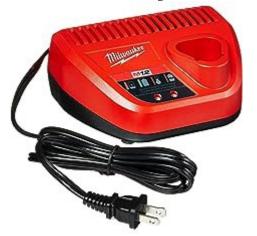

## WiFi Battery Powered Camera

- High quality image with 2MP, 1/2.9"CMOS sensor
- 2MP (1920\*1080)@30/25fps; 720P (1280\*720)@30/25fps
- Ultra 265, H.265, H.264, MJPEG
- Built-in Mic
- Smart IR, up to 30m (98ft) IR distance
- Supports 128 G Micro SD card
- IP67 protection
- 3-Axis
- Weight-4.5 lbs with Magnet mount







## **Battery Electrical Specifications**

## **Battery Charger**





## 9.0 Amp/Hr Rechargeable Batteries

- •[Battery Specifications] Voltage: 12 Volt | Capacity: 9000 mAh | Brand New | Rechargeable | high quality battery cells.
- •[Compatible Model]100% Compatible with Milwaukee 12V XC 48-11-2131 48-11-24[11 48-11-2430 Cordless Power Tools,Perfectly Compatible With Battery 12V Charger.
- •[High Quality] A high-quality battery cell provides long-lasting performance. The battery shell is made of durable material to protect the battery cell. The precise design allows the battery to be installed and removed.
- •[Safety] The Integrated microchip provides various protections to the battery to prevent incorrect voltage, battery overload, short circuit, and internal heating and enhance the battery life.
- 60 hour run time on two fully charged batteries and 30