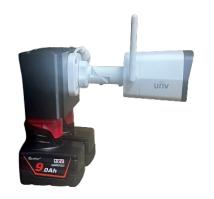

## WiFi Battery Powered Camera

- High quality image with 2MP, 1/2.9"CMOS sensor
- 2MP (1920\*1080)@30/25fps; 720P (1280\*720)@30/25fps
- Ultra 265, H.265, H.264, MJPEG
- Built-in Mic
- Smart IR, up to 30m (98ft) IR distance
- Supports 128 G Micro SD card
- IP67 protection
- 3-Axis
- Weight-4.5 lbs with Magnet mount

## 9.0 Amp/Hr Rechargeable Batteries

- •[Battery Specifications] Voltage: 12 Volt | Capacity: 9000 mAh | Brand New | Rechargeable | high quality battery cells.
- •[Compatible Model]100% Compatible with Milwaukee 12V XC 48-11-2131 48-11-24[11 48-11-2430 Cordless Power Tools,Perfectly Compatible With Battery 12V Charger.
- •[High Quality] A high-quality battery cell provides long-lasting performance. The battery shell is made of durable material to protect the battery cell. The precise design allows the battery to be installed and removed.
- •[Safety] The Integrated microchip provides various protections to the battery to prevent incorrect voltage, battery overload, short circuit, and internal heating and enhance the battery life.
- 60 hour run time on two fully charged batteries and 30 minute recharge time!