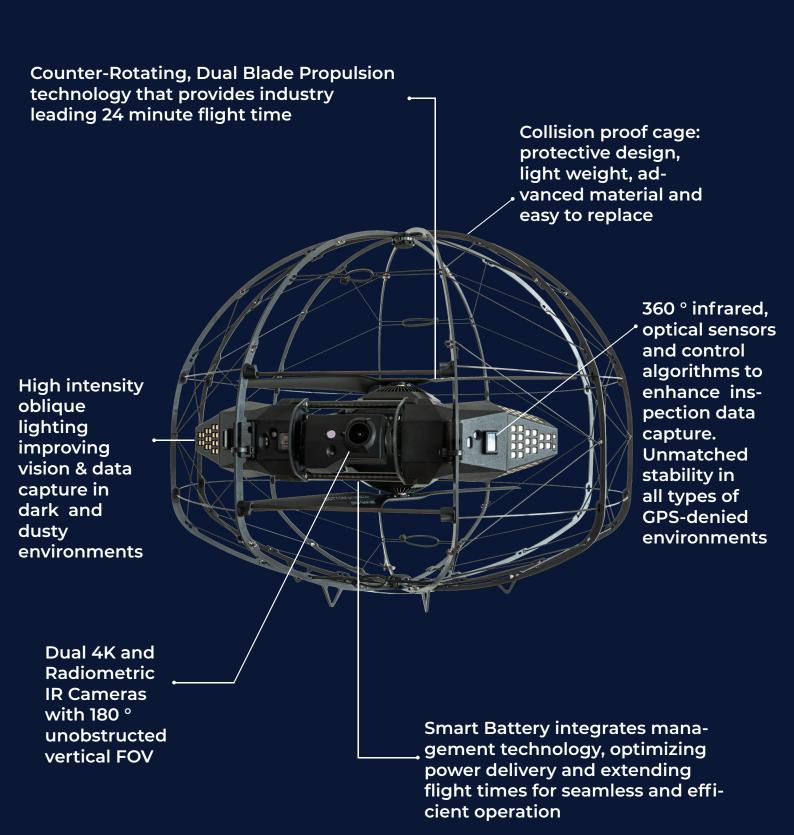

With its compact size and agile maneuverability, it can access tight spaces and hard-to-reach areas, reducing the need for human intervention and minimizing the risk of accidents.

24 minute flight time

High Intensity Oblique Lighting

**Pilot assist features** 

**Collision proof cage** 

4K + Thermal (IR) camera

Low noise - 80dB