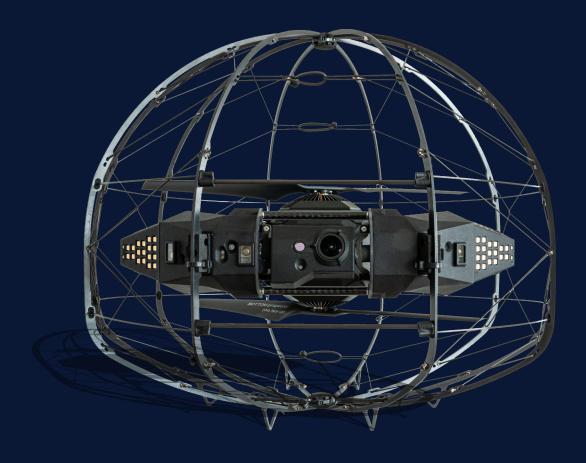

## Enhance Efficiency, Detect Flaws, and Prioritize Safety

Designed specifically for indoor inspection, the ASIO drone is equipped with advanced sensors and cameras that allow it to navigate and inspect even the most complex environments.

With its compact size and agile maneuverability, it can access tight spaces and hard-to-reach areas, reducing the need for human intervention and minimizing the risk of accidents.

24 minute flight time

High Intensity Oblique Lighting

**Pilot assist features** 

**Collision proof cage** 

4K + Thermal (IR) camera

Low noise - 80dB