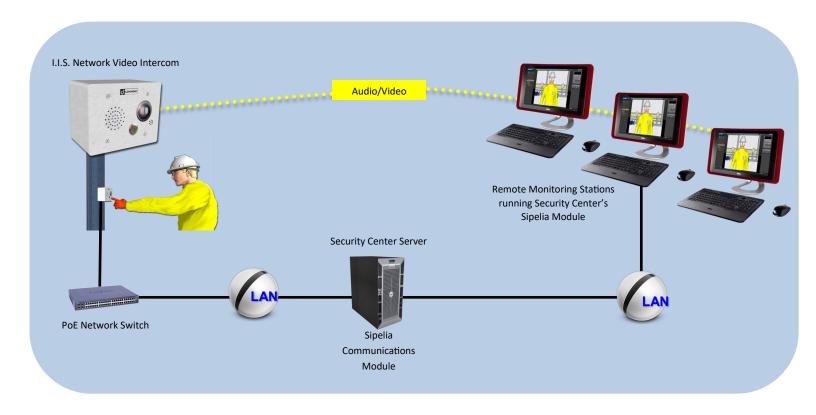

## Network Video Intercom

The I.I.S. Network Video Intercom for use with Security Center's Sipelia Module will allow monitoring technicians the ability to speak to personnel and see them simultaneously via the unit's on board camera in Security Center.

Audio/Video

Remote Monitoring Station running Security Center's Sipelia Module

Innovative Industrial Solutions, Inc.

2830 Skyline Drive Russellville, AR 72802

Phone (479) 968-4266

Fax (479) 890-9072

www.i-i-s.net