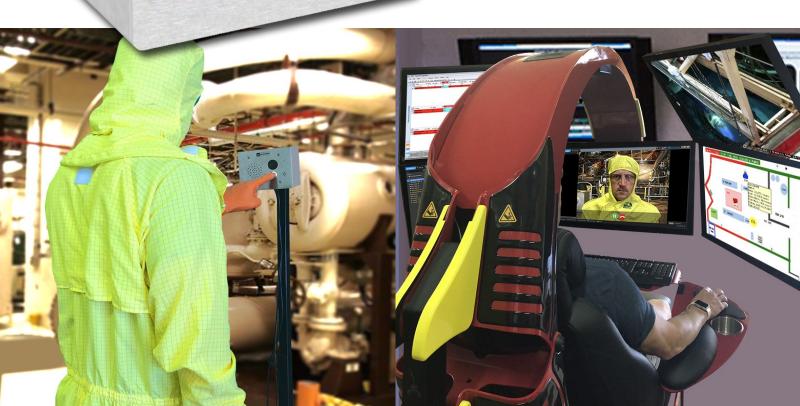

## Network Video Intercom

The I.I.S. Network Video Intercom for use with Security Center's Sipelia Module will allow monitoring technicians the ability to speak to personnel and see them simultaneously via the unit's on board camera in Security Center.