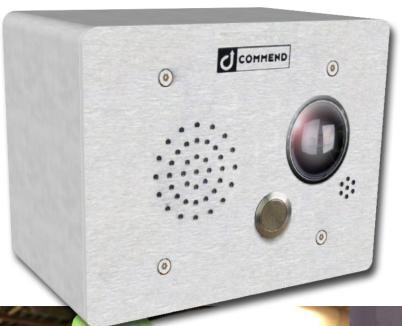

## Network Video Intercom

The I.I.S. Network Video Intercom for use with Security Center's Sipelia Module will allow monitoring technicians the ability to speak to personnel and see them simultaneously via the unit's on board camera in Security Center.

## Network Video Intercom

- Building of IP-Stations
- Communications via data networks, no additional cabling required
- External Power Supply or PoE (power over Ethernet)
- In case of a changing public IP-address, dynamic registration is possible
- DHCP functionality
- Supports DSP-Features such as OpenDuplex®, Audio Monitoring, Loudspeaker/Mic Surveillance, etc.