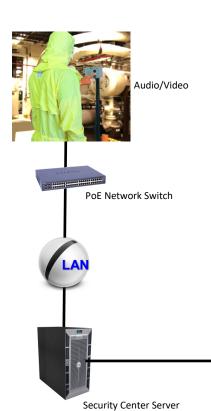

Audio/Video

Remote Monitoring Station running Security Center's Sipelia Module

Innovative Industrial Solutions, Inc.

2830 Skyline Drive Russellville, AR 72802

Phone (479) 968-4266

Fax (479) 890-9072

www.i-i-s.net