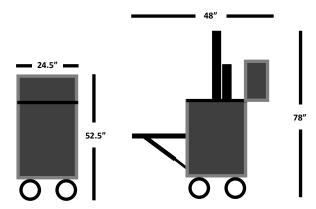

## M.C. ( MOBILE CONSOLE )

**INNOVATIVE INDUSTRIAL SOLUTIONS** 

- Closed Height: 52.5"
- Open Height/Monitors Up: 78"
- Width: 71"
- Depth Closed: 24.5"
- · Depth Shelves Up: 48"
- Weighs: Approximately 425 lbs.
- Convenient passthroughs for console connectivity
- Touch Controls for raising/lowering monitors
- Multiple monitor sizes and configurations available
  - House up to a 70" Monitor