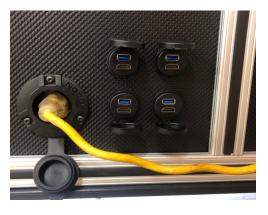

## M.C. ( MOBILE CONSOLE )

**INNOVATIVE INDUSTRIAL SOLUTIONS** 

- Closed Height: 52.5"
- Open Height/Monitors Up: 78"
- Width: 71"
- Depth Closed: 24.5"
- · Depth Shelves Up: 48"
- Weighs: Approximately 425 lbs.
- Convenient passthroughs for console connectivity
- Touch Controls for raising/lowering monitors
- Multiple monitor sizes and configurations available
  - House up to a 70" Monitor