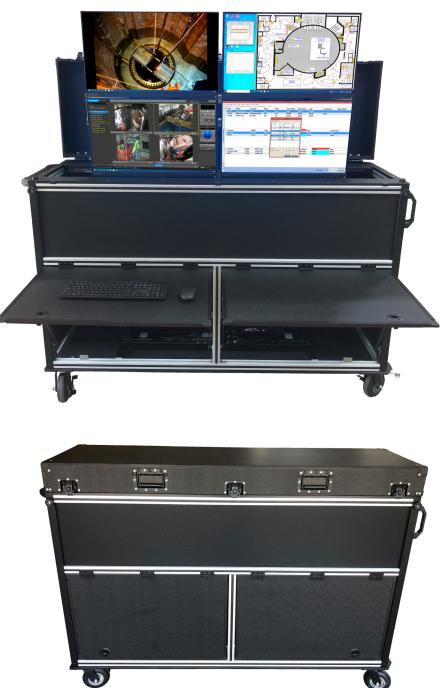

## M.C. ( MOBILE CONSOLE )

INNOVATIVE INDUSTRIAL SOLUTIONS

Deploy a fully operational Remote Monitoring Work Station with the I.I.S. Mobile Console. At only 24.5" in depth, the Mobile Console has surprising maneuverability and is lightweight for it's overall size. Push button controls for raising and lowering the monitors for easy access and storage when not in use.

## M.C. ( MOBILE CONSOLE )

**INNOVATIVE INDUSTRIAL SOLUTIONS** 

- Closed Height: 52.5"
- Open Height/Monitors Up: 78"
- Width: 71"
- Depth Closed: 24.5"
- · Depth Shelves Up: 48"
- Weighs: Approximately 425 lbs.
- Convenient passthroughs for console connectivity
- Touch Controls for raising/lowering monitors
- Multiple monitor sizes and configurations available
  - House up to a 70" Monitor