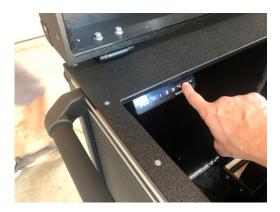

## M.C. ( MOBILE CONSOLE )

**INNOVATIVE INDUSTRIAL SOLUTIONS** 

- Closed Height: 52.5"
- Open Height/Monitors Up: 78"
- Width: 71"
- Depth Closed: 24.5"
- · Depth Shelves Up: 48"
- Weighs: Approximately 425 lbs.
- Convenient passthroughs for console connectivity
- Touch Controls for raising/lowering monitors
- Multiple monitor sizes and configurations available
  - House up to a 70" Monitor