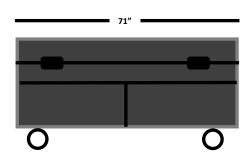

## M.C. ( MOBILE CONSOLE )

**INNOVATIVE INDUSTRIAL SOLUTIONS** 

- Closed Height: 52.5"
- Open Height/Monitors Up: 78"
- Width: 71"
- Depth Closed: 24.5"
- · Depth Shelves Up: 48"
- Weighs: Approximately 425 lbs.
- Convenient passthroughs for console connectivity
- Touch Controls for raising/lowering monitors
- Multiple monitor sizes and configurations available
  - House up to a 70" Monitor