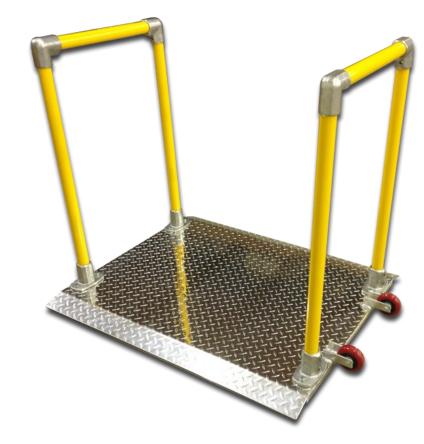

## Innovative Industrial Solutions

- Materials made of 3003 Aluminum
- Standard Option 1: 36" W x 36" D x 37" H Weighs 58lbs.
- Custom Option: Custom sizes available upon request.
- Diamond Deck Surface
- Wheels for easy deployment