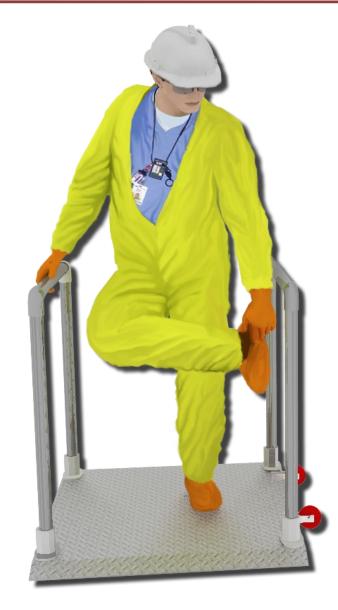

## Innovative Industrial Solutions

Undress injuries are not as uncommon as you would think and are being recorded throughout the industry. The I.I.S. Safety Step Off Pad can help prevent these injuries. The diamond decking surface and hand rails provide personnel an added defense against slipping and falling while undressing.