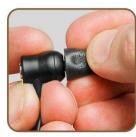

Step 3 Insert foam eartip into ear as deeply as is comfortable. Hold for 5 seconds while foam expands.

100% OSHA Compliant Bluetooth earbuds made for the workplace

Certified Hearing Protector ANSI-certified Noise Reduction Rating of 27 dB