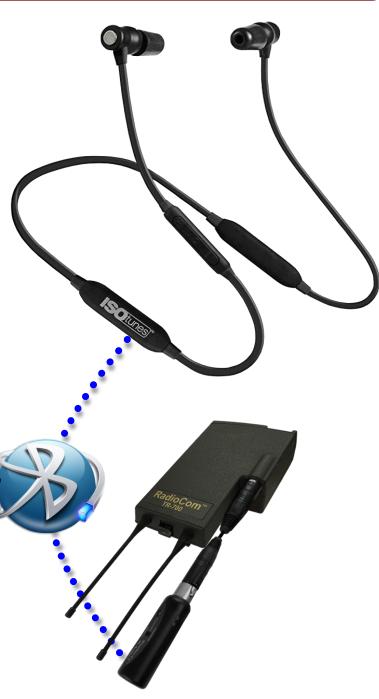

## Innovative al Solutions

Industrial

iSOTunes\_Telex Headset

Blue Tooth Headset Kit \*Required\*

ISOtunes<sup>™</sup> XTRA Bluetooth Noise -Isolating Earbuds feature hearing protection, noise isolation, advanced quality listening capability, wireless Bluetooth connectivity and voice mic for communication through a Blue-Set connected to your Telex Belt pack.

## Industrial II.S. ISOTunes Telex Headset

- ANSI-certified 27 dB Noise Reduction Rating (NRR)
- Up to 8 hour music playback and talk time, 180 hour standby time. USB-rechargeable lithium-ion battery
- OSHA-compliant, including ISOtunes signature SafeMax<sup>™</sup> Technology with 85 dB volume limit
- Bluetooth 4.1 + EDR, compatible with all Bluetooth-enabled devices

• ISOtunes<sup>™</sup> signature mic with background noise cancellation for phone calls eliminates steady state noise like engines, mowers, fans, vacuums, and saws for clear calls in loud environments

- IP45 dust, sweat and water resistant
- Lightweight memory wire neckband for comfortable long-term wear
- Magnetic earbuds: play/pause music, answer/end calls, and keep the earbuds safely around your neck
- Includes 4 pairs (XS,S,M,L) of heat-activated ISOtunes TRILOGY foam earplugs for optimal sound