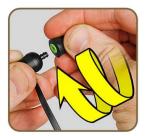

Overview Superior comfort. Superior attenuation. Superior sound.

Step 1 Twist clockwise to place on a new foam eartip and counter clockwise to remove.

Step 2 Carefully compress the foam eartip on the stem/sound port.