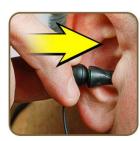

Overview Superior comfort. Superior attenuation. Superior sound.

Step 1 Twist clockwise to place on a new foam eartip and counter clockwise to remove.

Step 2 Carefully compress the foam eartip on the stem/sound port.

Step 3 Insert foam eartip into ear as deeply as is comfortable. Hold for 5 seconds while foam expands.

100% OSHA Compliant Bluetooth earbuds made for the workplace

Certified Hearing Protector ANSI-certified Noise Reduction Rating of 27 dB