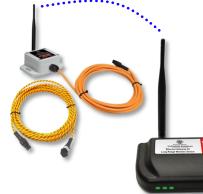

- Customize groups and individuals to be notified
- Send reports to Supervisor

"Water detected! (A) Make Up Pump Room"

Innovative Industrial Solutions, Inc. 2830 Skyline Drive Russellville, AR 72802