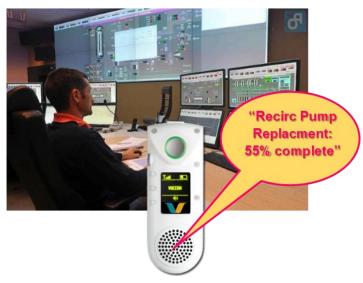

"Fire detected in **P46A Pump** Room"

Notify specified personnel of plant project status' on their Vocera Badges.

- Customize groups and individuals to be notified
- Send reports to Supervisor

Notify specified personnel of Remote Wireless Sensor data, alerts and alarms on their Vocera Badges.