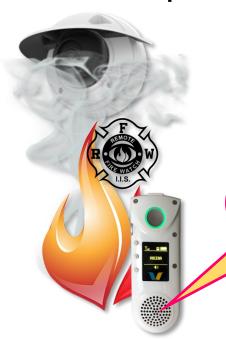

## **Vocera Auto Update:**

The Vocera Auto Update allows you to notify specified personnel of smoke and fire detection system alerts and alarms on their Vocera Badges.

- Customize groups and individuals to be notified
- Send reports to Supervisor

"Fire detected in **P46A Pump** Room"

Notify specified personnel of plant project status' on their Vocera Badges.

- Customize groups and individuals to be notified
- Send reports to Supervisor

Notify specified personnel of Remote Wireless Sensor data, alerts and alarms on their Vocera Badges.