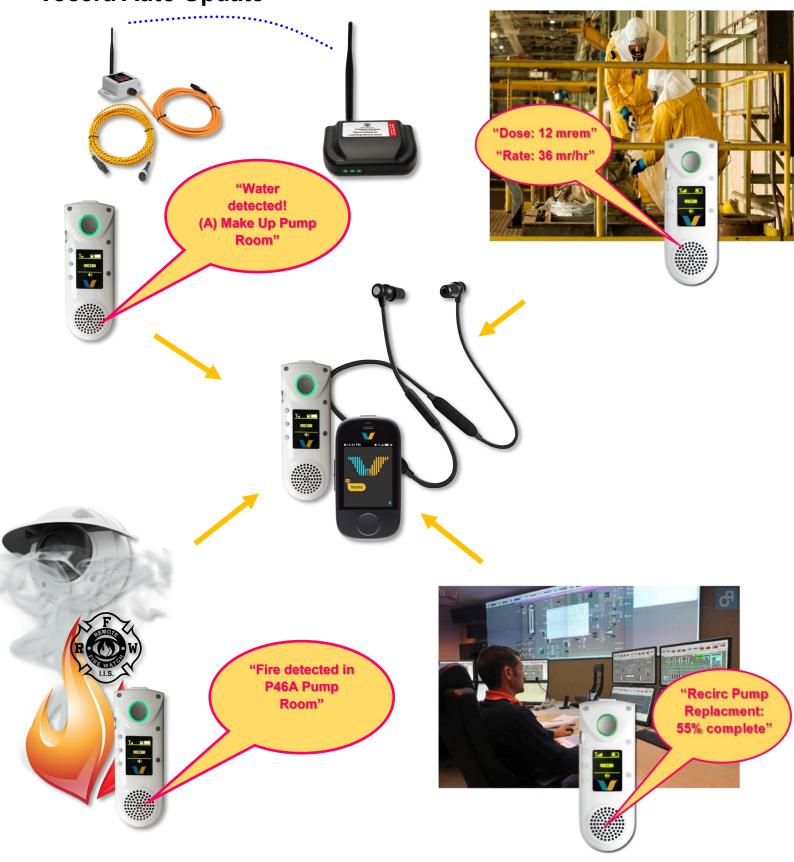

## **Vocera Auto Update: Dose and Rate**

The Vocera Auto Update allows you to notify personnel of the dose and rate on their Vocera Badges.

- Customize frequency of notifications
- Choose which type (dose, rate or both) of information to report to the Vocera badges
- Send reports to Supervisor