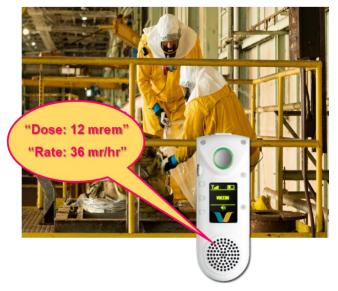

## **Vocera Auto Update: Dose and Rate**

The Vocera Auto Update allows you to notify personnel of the dose and rate on their Vocera Badges.

- Customize frequency of notifications
- Choose which type (dose, rate or both) of information to report to the Vocera badges
- Send reports to Supervisor