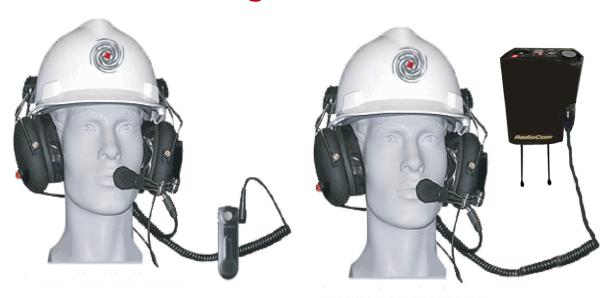

# I.I.S. High Noise Hard Hat Headset

Multiple Connection Cords are available for quick change out from different audio devices. No retermination or extra conversion components required.

INNOVATIVE INDUSTRIAL SOLUTIONS, INC.