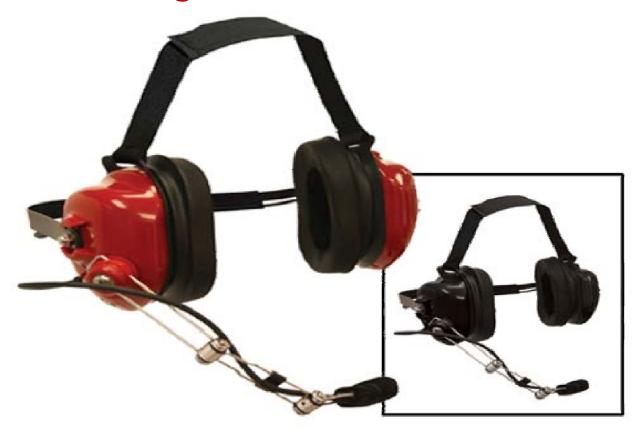

## I.I.S. High Noise Hard Hat Headset

The I.I.S. High Noise Hard Hat Headset is of the highest quality. It is used in such environments as Auto racing pits. This noise cancelling, high attenuation headset is not just for two-way communication either; it even works as a hands free cell phone headset! The cord is detachable and available with numerous connectors, so you can buy one of these headsets for all of your two-way high noise needs.

## I.I.S. High Noise Hard Hat Headset