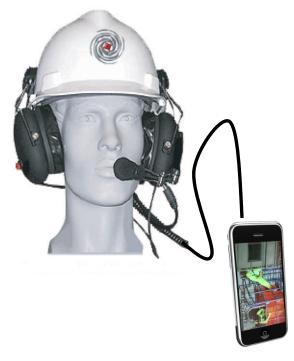

# I.I.S. High Noise Hard Hat Headset

Multiple Connection Cords are available for quick change out from different audio devices. No retermination or extra conversion components required.

INNOVATIVE INDUSTRIAL SOLUTIONS, INC.