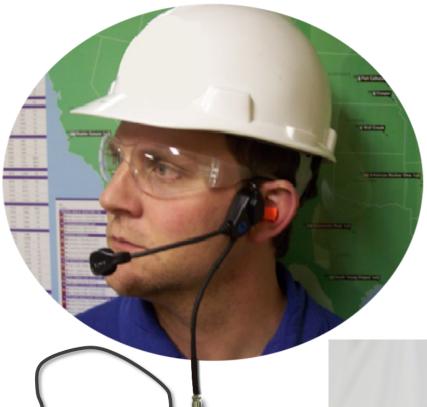

## **Bone Conduction Headset**

Noise-cancelling microphone allows the user to speak quietly in 100 db+ noise and still be heard clearly.

Bone Conduction allows the user to hear clearly through vibrations to the temple.

- Low Profile and Rugged Design
- Dual Temple-Conduction speakers
- Fits under hats and helmets

Solutions

- Works while wearing ear protection plugs
- Nuclear Power Plant tested and approved for generator room work