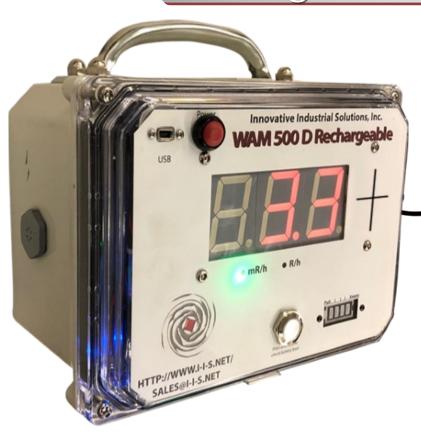

## Rechargeable WAM

- Battery Run Time:14 Days
- 120 Amp Hour rechargeable battery
- Includes 3A charges

- NEMA Rated Enclosure
- Splash Proof/Dust Proof
- Clear Window for viewing
- 8.6" L x 6.6" W x 5.5" H Weighs 7.5 lbs.
- Convenient carry handle
- Includes a mag mount

## Rechargeable WAM

- Dimensions: 8.6" L x 6.6" W x 5.5" H Weighs 7.5 lbs.
- Temperature: -12°F -150° F
- Operate in 10-95% RH environment
- Rugged case; Industrial and Splash proof (IP 55 rating)
- Wireless Communications: Optional 'MESH' Radio, or standard 900 MHz or 2.4 GHz; standard WIFI connectivity available