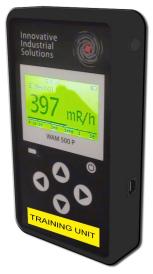

## WAM Trainer

WAM-D Training Unit

WAM-P Training Unit

The WAM Trainer System utilizes IIS's WAM 500 series to provide real-time, authentic SIMULATED radiation levels in a hand-held or area monitor training instrument.

# WAM Trainer

WAM-P Training Unit

- Dimensions: 6" (I) x 3" (wide) x 1" (d))
- Temperature: 12-150° F
- Operate in 10-95% RH environment
- Rugged case; Industrial and Splash proof (IP 55 rating); gasket sealed
- Electrical: 110 V AC or Battery Powered
- Network Connection: Ethernet Connection
- External I/O Connections (optional)