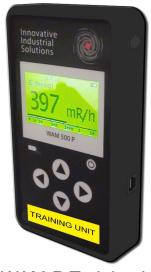

## WAM Trainer

WAM-D Training Unit

WAM-P Training Unit

The WAM Trainer System utilizes IIS's WAM 500 series to provide real-time, authentic SIMULATED radiation levels in a hand-held or area monitor training instrument.

# WAM Trainer

WAM-P Training Unit

- Dimensions: 6" (I) x 3" (wide) x 1" (d))
- Temperature: 12-150° F
- Operate in 10-95% RH environment
- Rugged case; Industrial and Splash proof (IP 55 rating); gasket sealed
- Electrical: 110 V AC or Battery Powered
- Network Connection: Ethernet Connection
- External I/O Connections (optional)