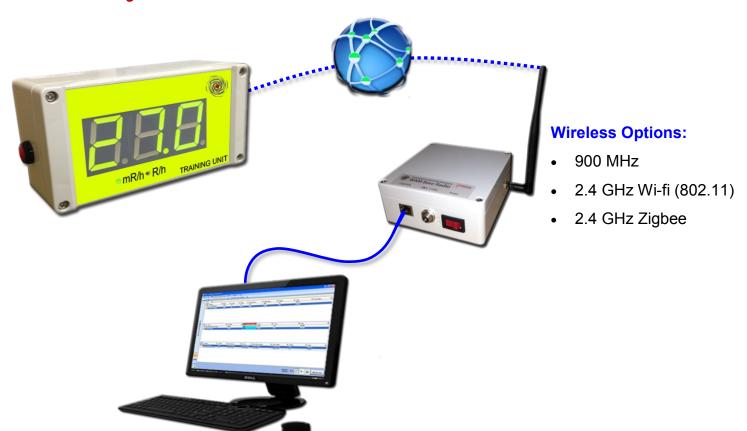

- Standalone functionality; (pre-loaded list of 100 scenario points) for quick, easy training deployment
- Scenario Functionality; True time sequenced, wirelessly transmitted data from data tables; receive chronological time/date stamped data. \*Requires IIS Base Radio to be configured to WAM Trainer PC.
- Multiple WAM's can be included in wireless scenario mode
- Stat/Stop/Pause allows for taking 'time out' during training scenario for instruction/break, etc.

#### Additional Features:

- · Available on WAM D and WAM P models
- Clearly identified WAM Training Status; Units have bright yellow labeling
- Easy configuration via WAM Pro Software (WAM Training functionality sold as upgrade) to standard WAM Pro system
- IIS Radio Base Station (additional component) required for WAM Trainer Scenario option;
  (maybe put a picture of unit on back!

# WAM Trainer

WAM Scenario Training Software Screen

Set times of dose changes, loops, Int. Rate, Ext. Rate, Variance % that give a variety of scenarios in your training exercises to put your trainees through.