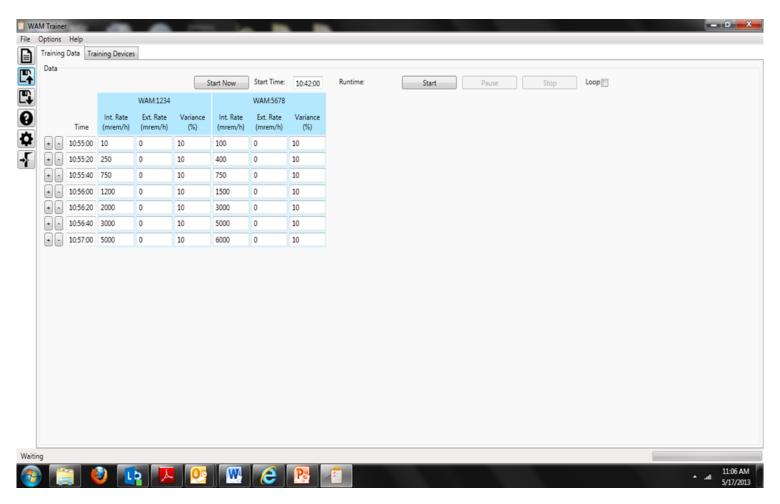

# WAM Trainer

WAM Scenario Training Software Screen

Set times of dose changes, loops, Int. Rate, Ext. Rate, Variance % that give a variety of scenarios in your training exercises to put your trainees through.