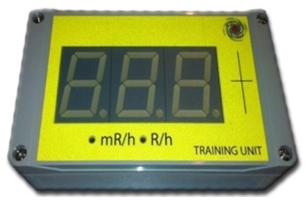

## WAM Trainer

WAM-D Training Unit

WAM-P Training Unit

The WAM Trainer System utilizes IIS's WAM 500 series to provide real-time, authentic SIMULATED radiation levels in a hand-held or area monitor training instrument.

#### Additional Features:

- · Available on WAM D and WAM P models
- Clearly identified WAM Training Status; Units have bright yellow labeling
- Easy configuration via WAM Pro Software (WAM Training functionality sold as upgrade) to standard WAM Pro system
- IIS Radio Base Station (additional component) required for WAM Trainer Scenario option;
  (maybe put a picture of unit on back!