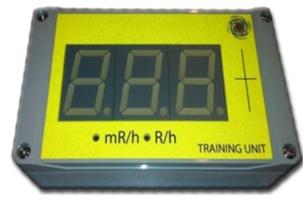

## WAM Trainer

WAM-D Training Unit

WAM-P Training Unit

The WAM Trainer System utilizes IIS's WAM 500 series to provide real-time, authentic SIMULATED radiation levels in a hand-held or area monitor training instrument.

WAM-D Training Unit

- Dimensions: 6.25" (I) x 3.5" (high) x 2.5" (d))
- Temperature: 12-150° F
- Operate in 10-95% RH environment
- Rugged case; Industrial and Splash proof (IP 55 rating))
- Electrical: 110 V AC or Battery Powered
- Network Connection: Ethernet Connection
- External I/O Connections (optional)